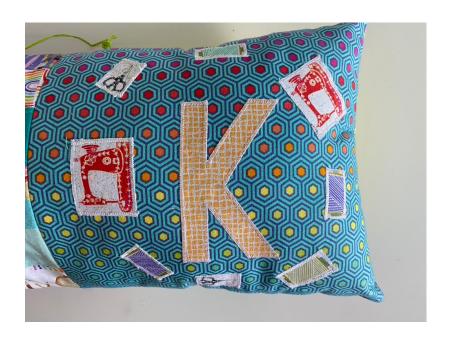

## Personality Pillow - "Initial Square"

## **Initial Square**

- Choose 1 fabric square (backed with fusible paper) and draw initial on paper side (make sure it's in reverse)
- Cut initial
- Peel off backing paper and place on 10" fabric square.
- Iron in place then machine stitch around edge, using either a straight stitch or zigzag stitch.
  - Repeat for the design element (heart, emoji etc) KEEP IT SIMPLE!
  - If time permits use hand stitches to embellish or add more designs