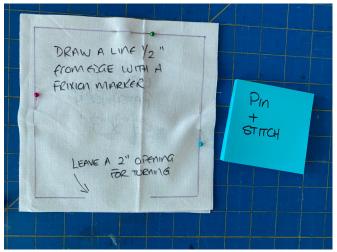

## **Pocket**

- Place the 5" squares right sides together
- Pin around edges
- Stitch around edges leaving a 2" opening in the middle of one of the sides

- Clip corners
- Flip to right side

- Iron flat
- Pin on to backing square (with opening at bottom) then machine stitch around the 2 side edges and bottom edge, using a straight stitch
- If time allows add a button for decoration (no buttonhole)