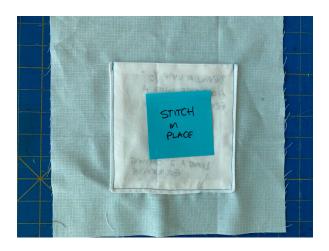

## **Pocket**

- Place the 5" squares right sides together
- Pin around edges
- Stitch around edges leaving a 2" opening in the middle of one of the sides

- Clip corners
- Flip to right side

- Iron flat
- Pin on to backing square (with opening at bottom) then machine stitch around the 2 side edges and bottom edge, using a straight stitch
- If time allows add a button for decoration (no buttonhole)