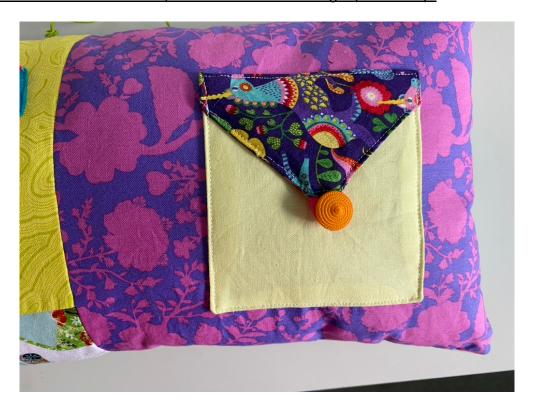

## Personality Pillow - "Pocket Square"

This is one of the techniques for making a pocket. The alternative is to make a pocket like the one on the photo which has a triangle pocket flap.