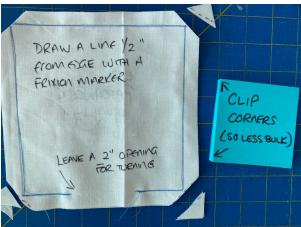

## **Pocket**

- Place the 5" squares right sides together
- Pin around edges
- Stitch around edges leaving a 2" opening in the middle of one of the sides

- Clip corners
- Flip to right side

- Iron flat
- Pin on to backing square (with opening at bottom) then machine stitch around the 2 side edges and bottom edge, using a straight stitch
- If time allows add a button for decoration (no buttonhole)